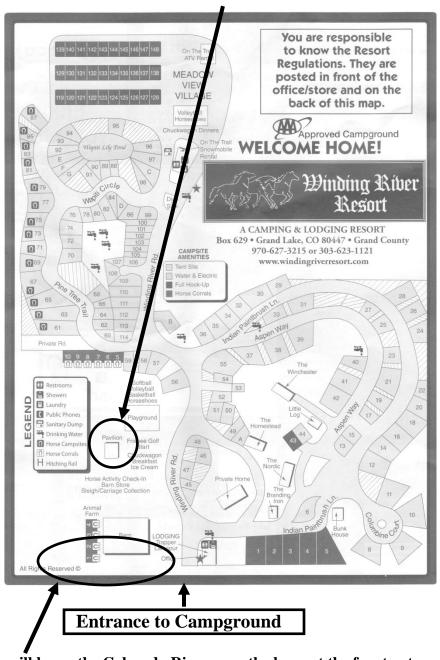

## **Directions to Winding River Resort:**

From Granby, take Hwy 34 north toward Grand Lake (<u>do not</u> turn in at the G.L. intersection)
At the Grand Lake intersection, stay on Hwy 34 and go 1.5 miles north
Turn left on to Road 491 (across from Kawuneeche Visitor Center)
Go 1.5 miles on Road 491 to the Winding River Resort.
See Entrance to the Campground at the bottom of this map.

## Map of Campground

Location of food and fellowship between 3:30 and 6:00 And Saturday PM Service at 6:00

The Baptism will be on the Colorado River near the barn at the front entrance at 3:00pm